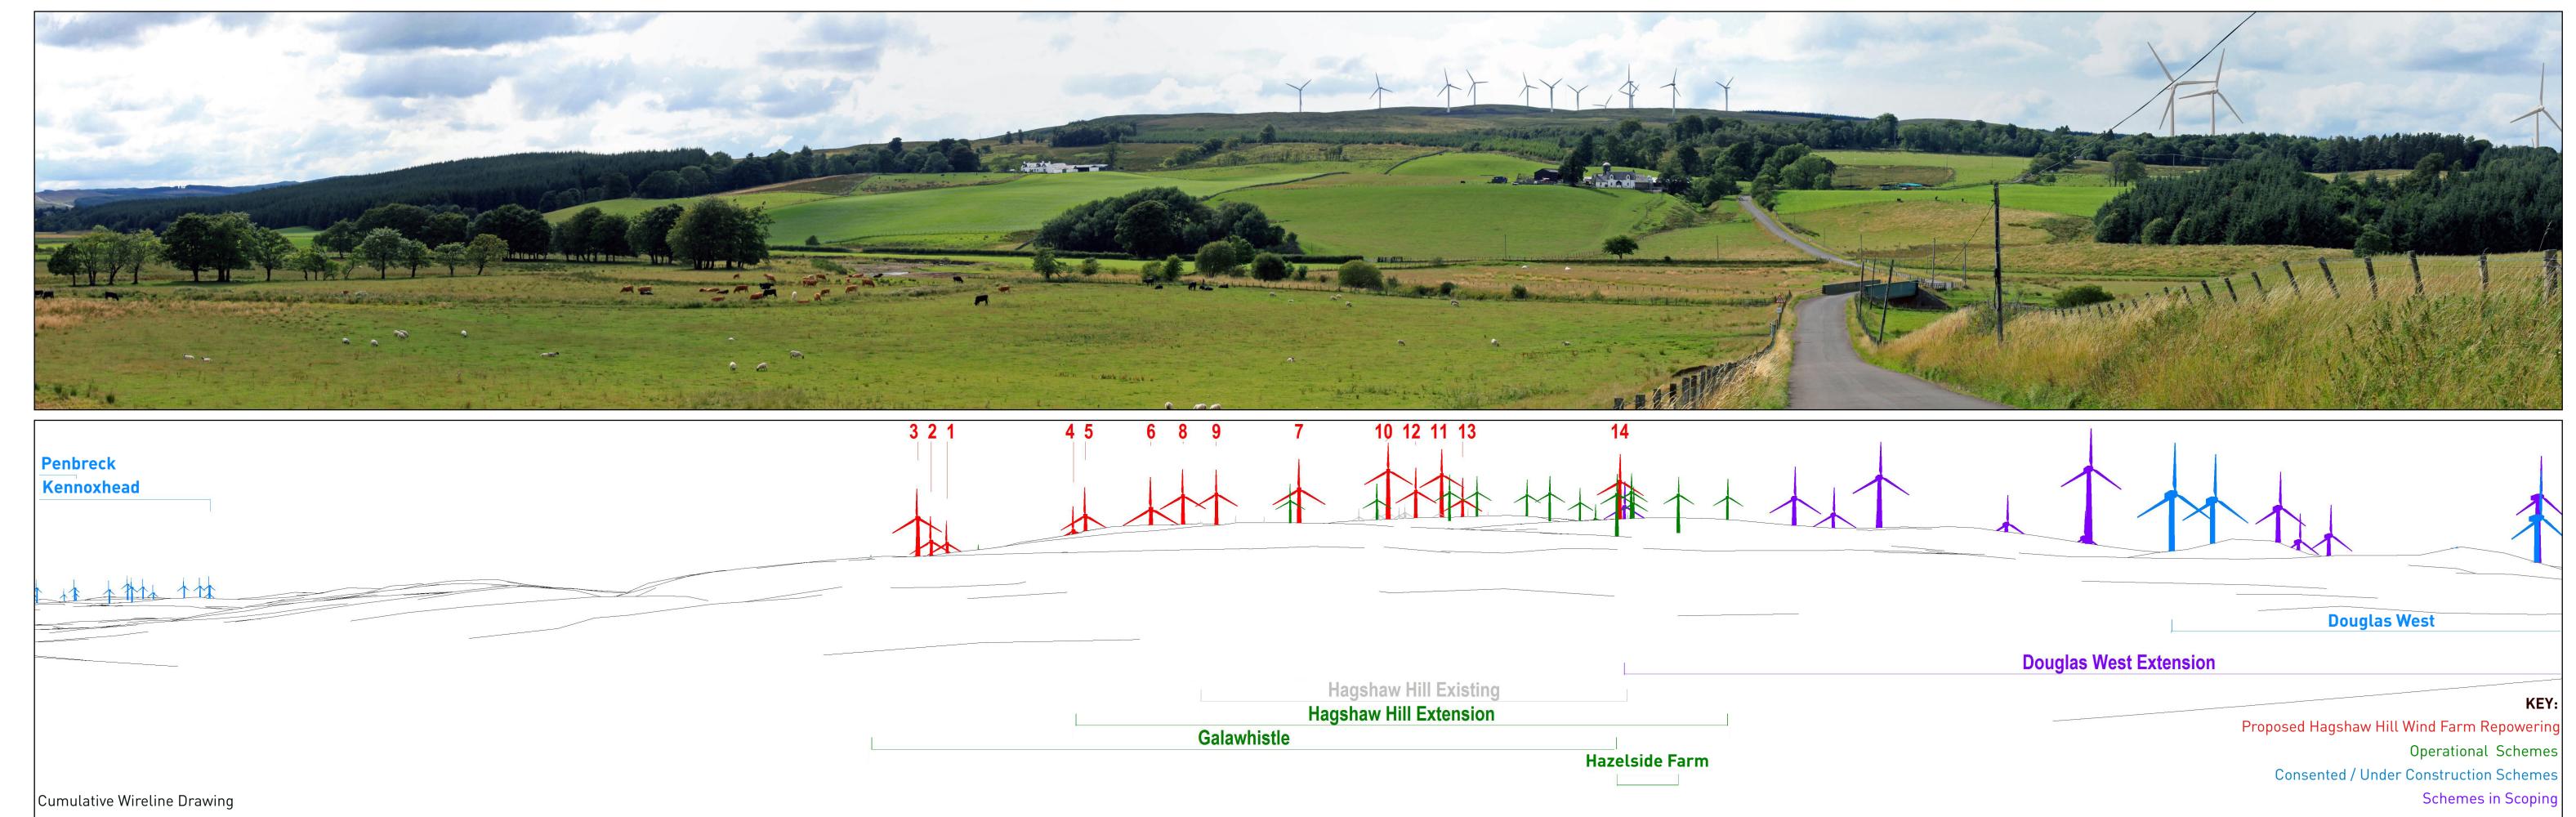

**Viewpoint Information** 

**OS Reference:** E 283297, N 630323 Ground level: 199m (AOD)

Distance to nearest turbine: 3284m [T6] Bearing to centre of photograph: 273°

Angle of view: 53.5° (planar) Principal distance: 812.5mm Paper size: 841 x 297 mm (half A1) Correct printed image size: 820 x 260mm Date & Time: 07/08/2018 16:30

Camera: Canon EOS 5D Mark III Lens: 50mm Fixed Focal Lens **Height:** 1.5m

Proposed Hagshaw Hill Wind Farm Repowering

Figure 6.48 (sheet D) Viewpoint 17: Junction of A70 and Station Road, Douglas HAGSHAW HILL WIND FARM REPOWERING