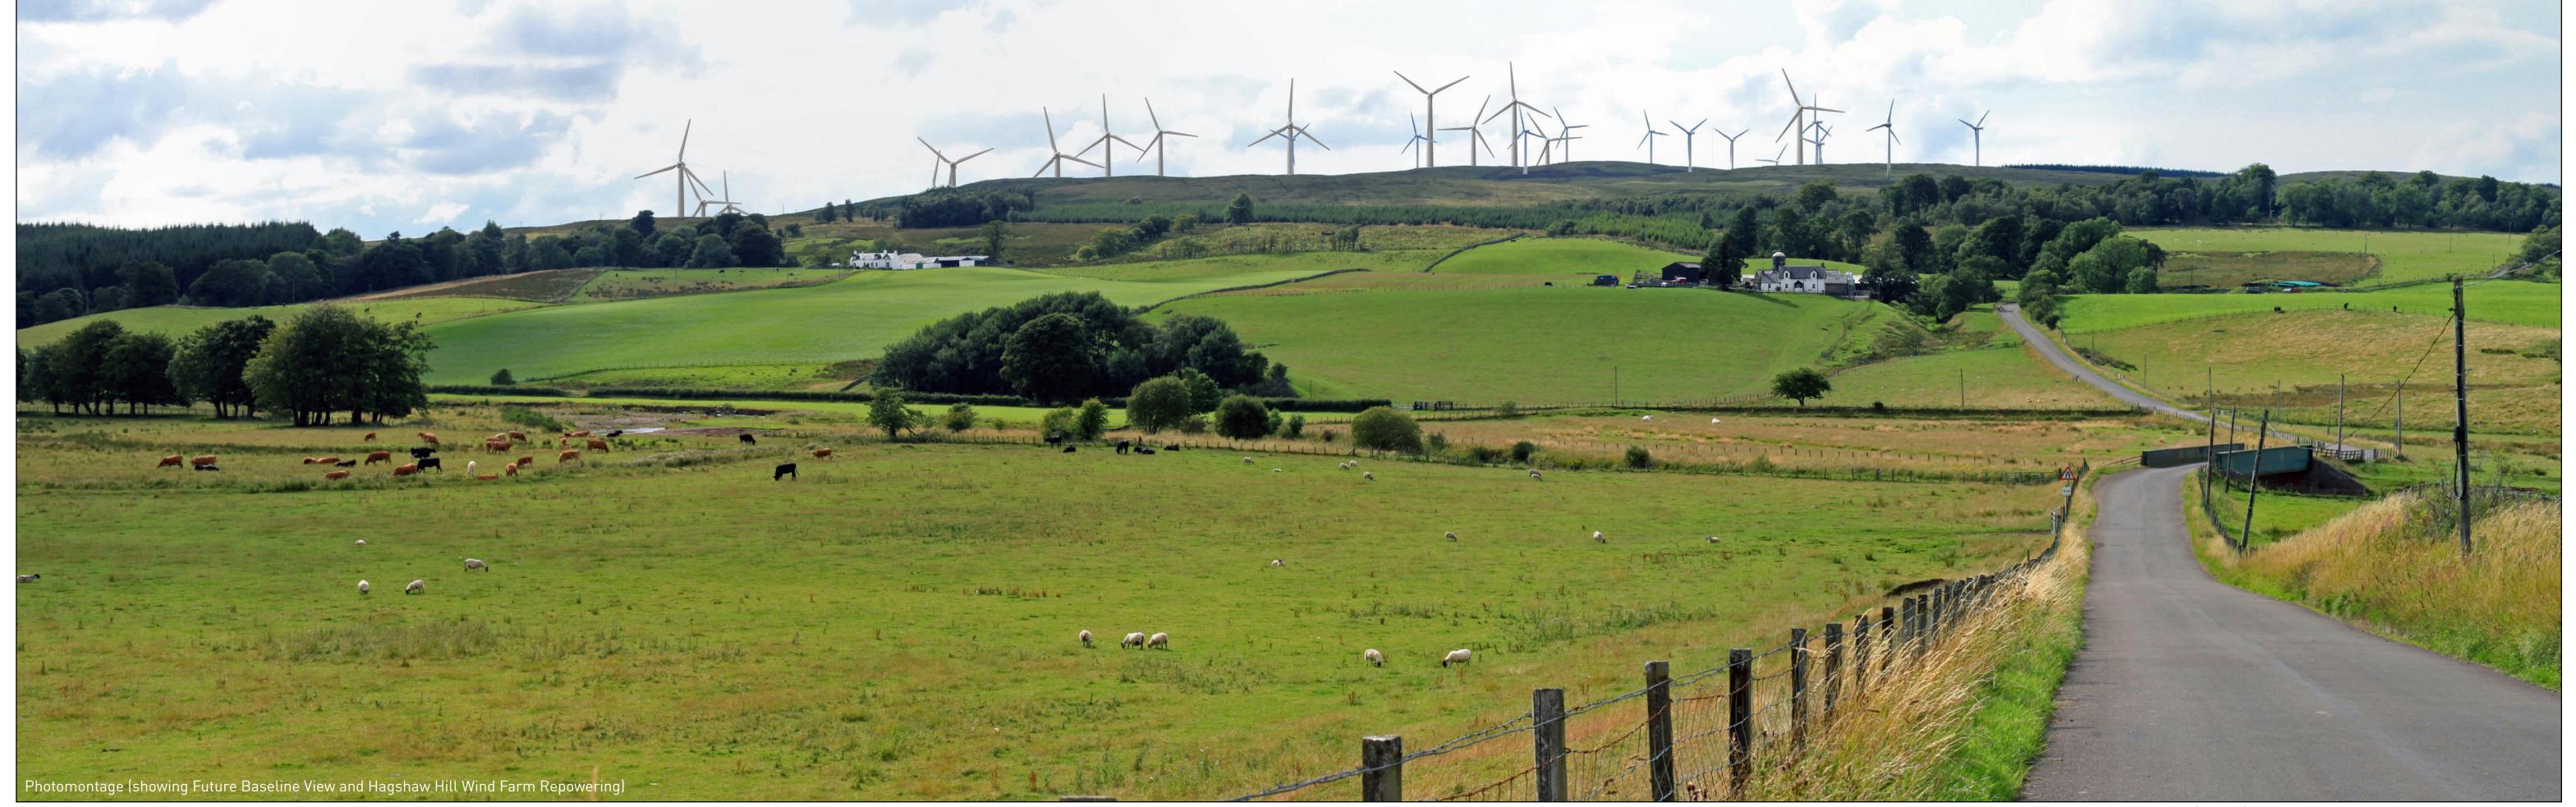

**Viewpoint Information** Ground level: 199m (AOD)

Distance to nearest turbine: 3284m (T6) OS Reference: E 283297, N 630323 Bearing to centre of photograph: 273°

Angle of view: 53.5° (planar) Principal distance: 812.5mm Paper size: 841 x 297 mm (half A1) Camera: Canon EOS 5D Mark III Lens: 50mm Fixed Focal Lens **Height:** 1.5m

Correct printed image size: 820 x 260mm Date & Time: 07/08/2018 16:30