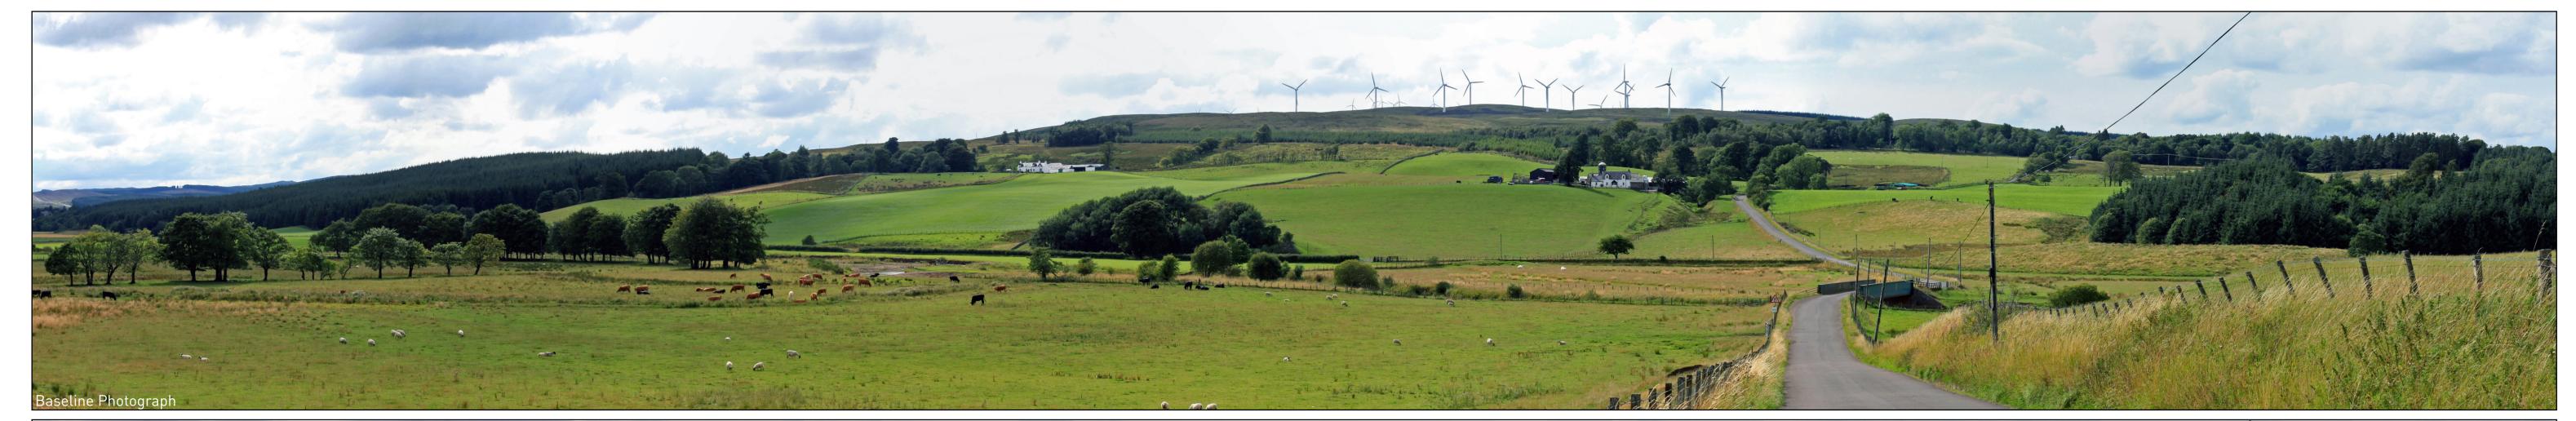

Figure 6.48 (sheet A) Viewpoint 17: Junction of A70 and Station Road, Douglas HAGSHAW HILL WIND FARM REPOWERING

**Viewpoint Information** Ground level: 199m (AOD)

Distance to nearest turbine: 3284m [T6] OS Reference: E 283297, N 630323 Bearing to centre of photograph: 273°

Angle of view: 90° (cylindrical) Principal distance: 500mm

Camera: Canon EOS 5D Mark III Lens: 50mm Fixed Focal Lens Height: 1.5m

**Date & Time:** 07/08/2018 16:30

Figure 6.48 (sheet B)
Viewpoint 17: Junction of A70 and Station Road, Douglas
HAGSHAW HILL WIND FARM REPOWERING