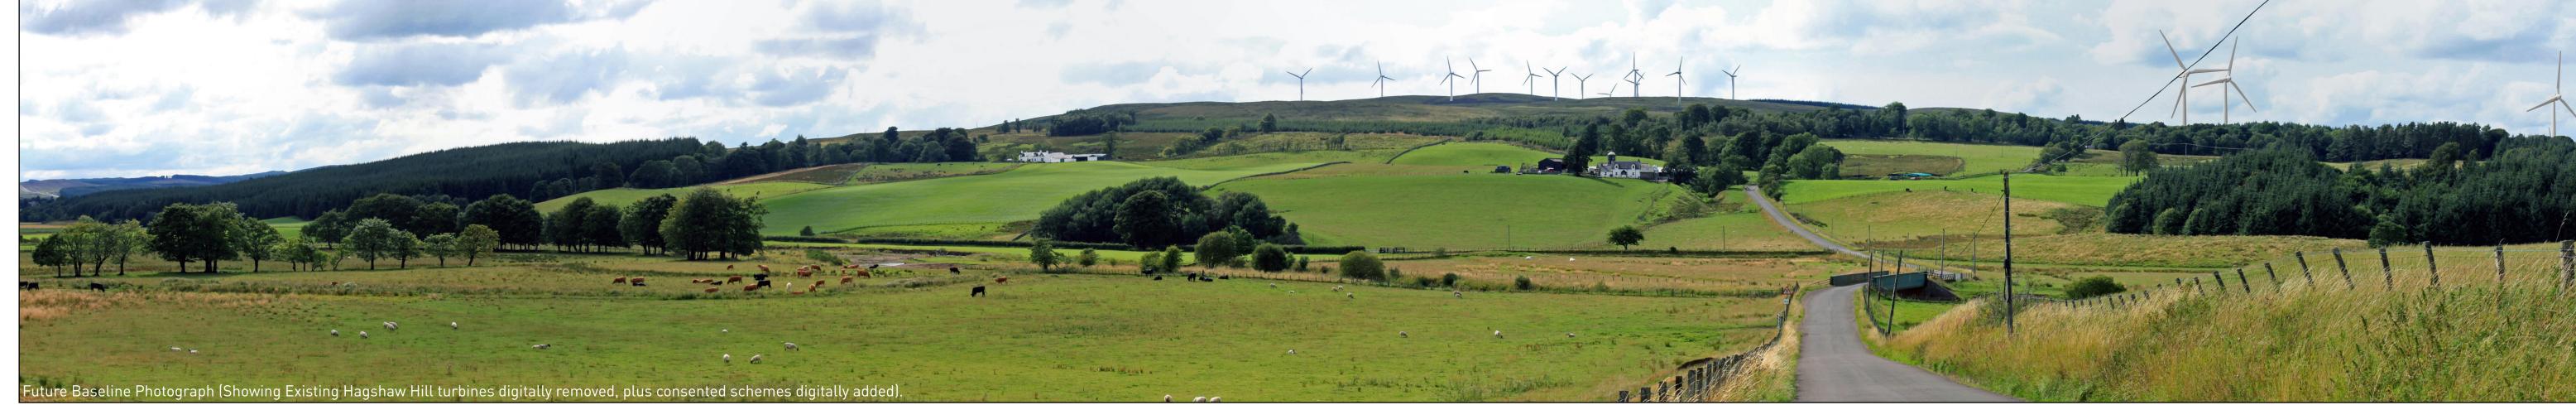

Viewpoint Information OS Reference: E 283297, N 630323 Ground level: 199m (AOD)

Distance to nearest turbine: 3284m (T6)
0323 Bearing to centre of photograph: 273°

Angle of view: 90° (cylindrical)
Principal distance: 500mm

Camera: Canon EOS 5D Mark III
Lens: 50mm Fixed Focal Lens
Height: 1.5m

Height: 1.5m

**Date & Time:** 07/08/2018 16:30

Wireline Drawing

Figure 6.48 (sheet C) Viewpoint 17: Junction of A70 and Station Road, Douglas HAGSHAW HILL WIND FARM REPOWERING