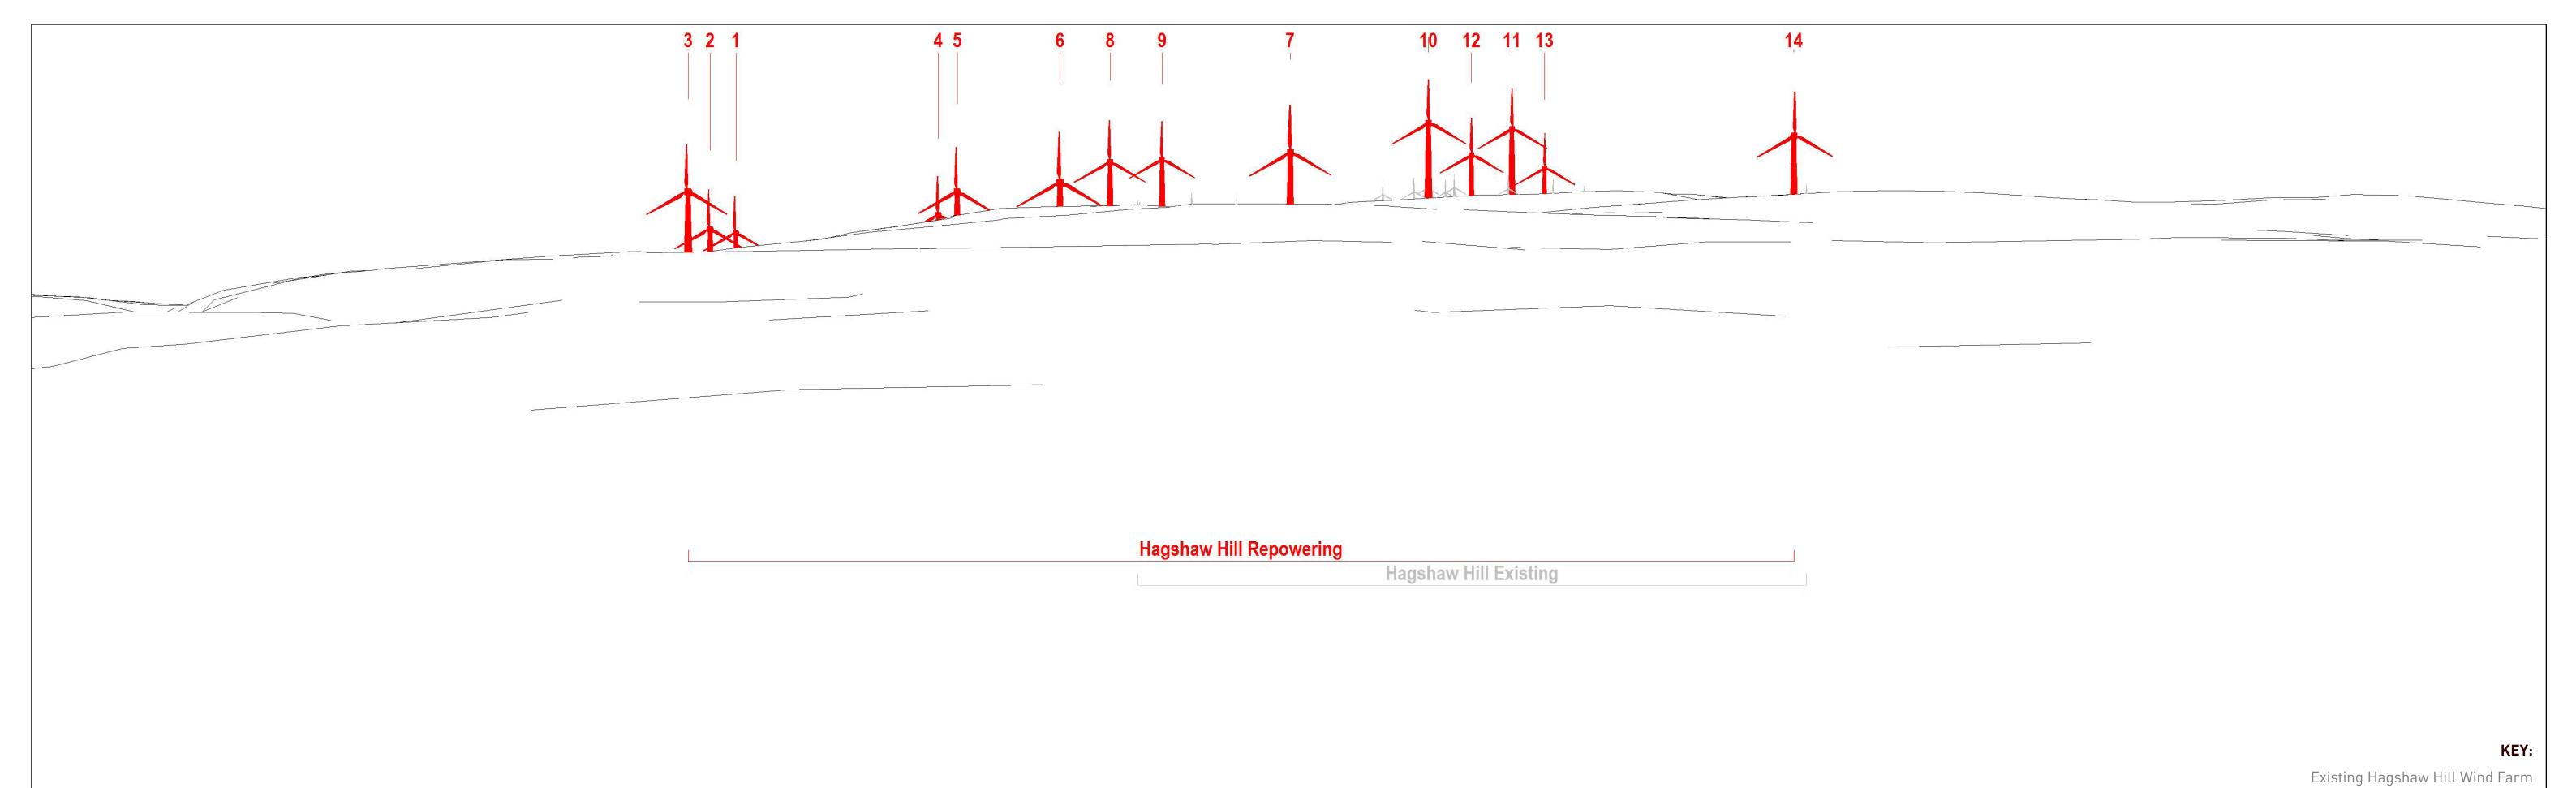

**Viewpoint Information** Ground level: 199m (AOD)

Distance to nearest turbine: 3284m (T6) OS Reference: E 283297, N 630323 Bearing to centre of photograph: 273°

Angle of view: 53.5° (planar) Principal distance: 812.5mm Paper size: 841 x 297 mm (half A1) Camera: Canon EOS 5D Mark III Lens: 50mm Fixed Focal Lens **Height:** 1.5m

Correct printed image size: 820 x 260mm Date & Time: 07/08/2018 16:30